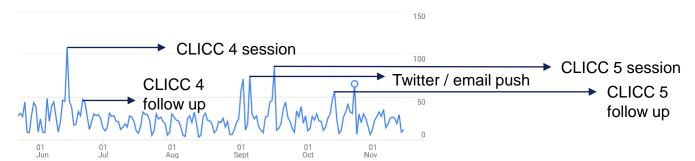

Promotion and follow up create impact. Each spike coincides with a twitterstorm, ODN newsletter, follow up email, etc.

The bottom graph is just another depiction of the spikes – the top pages are CLICC days. Pre / post session we drive people to each day's page.

## YouTube stats

• 2,600+ views

People access prior CLICC videos when they receive information about a current or upcoming session (eg spike in Aug/Sep for the ICC overview on CLICC Day 1, which was held nine months prior).