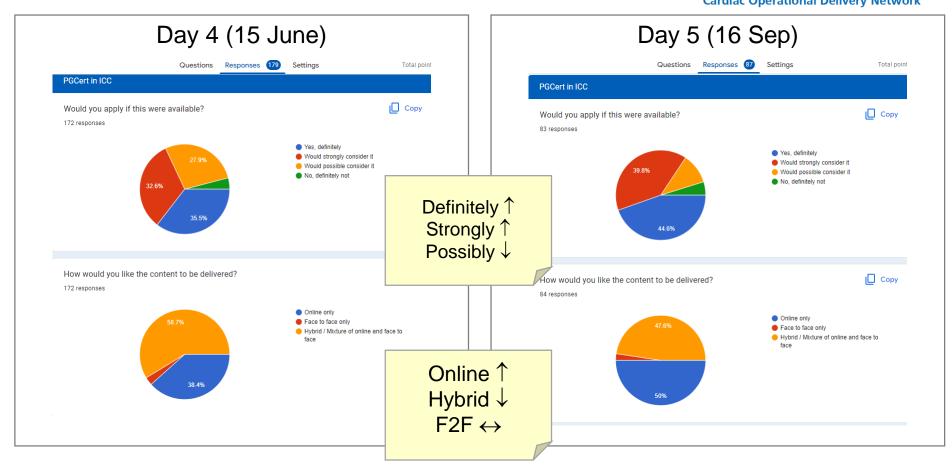

### **PG Cert**

#### **PG Cert**

What are important factors in attending a course?

- Time

- Relevancy of content

- Cost

- Ease of access / online

- Delivery

- Flexibility, can be difficult to attend in clinical work