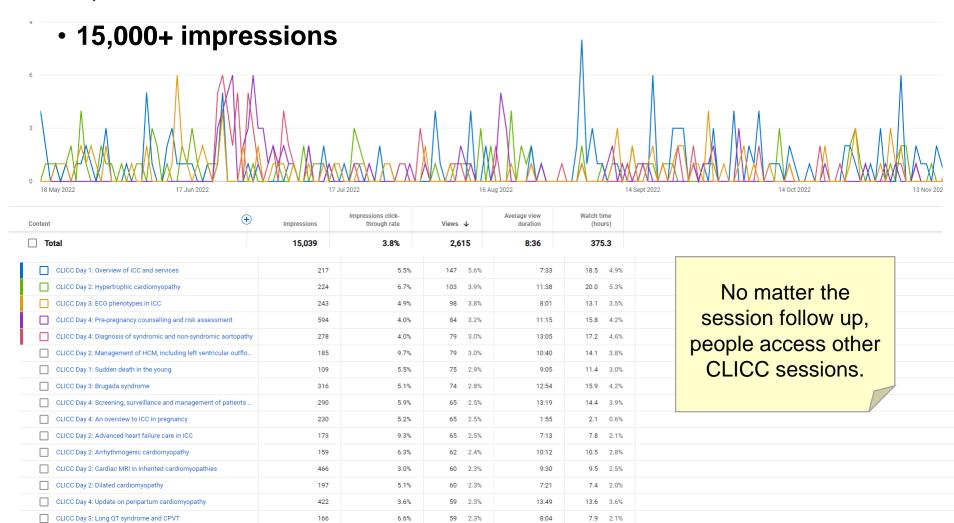

|   | Jun                                                                                           | Jul           | Aug           |               | Sept Oct          |                               | Nov                         |              |
|---|-----------------------------------------------------------------------------------------------|---------------|---------------|---------------|-------------------|-------------------------------|-----------------------------|--------------|
|   | Page title and screen class                                                                   | ss <b>-</b> + | ↓ Views       | Users         | Views per<br>user | Average<br>engagement<br>time | Event count<br>All events 💌 | Con<br>All e |
|   |                                                                                               |               | 10,886        | 3,318         | 3.28              | 1m 12s                        | 36,577                      |              |
|   |                                                                                               |               | 100% of total | 100% of total | Avg 0%            | Avg 0%                        | 100% of total               |              |
| 1 | ICC education   South Lo<br>Cardiovascular Networks                                           |               | 1,398         | 673           | 2.08              | 0m 44s                        | 4,535                       |              |
| 2 | Home   South London<br>Cardiovascular Networks                                                |               | 860           | 539           | 1.60              | 0m 16s                        | 2,772                       |              |
| 3 | ICC education programm<br>5 - Sports cardiology and<br>South London Cardiovas<br>Networks     | genetics      | 765           | 419           | 1.83              | 0m 54s                        | 2,643                       |              |
| 4 | ICC education programm  1 - Introduction to ICC ar    South London Cardiova Networks          | d genetics    | 641           | 365           | 1.76              | 0m 51s                        | 2,150                       |              |
| 5 | ICC education programm<br>4 - Aortopathies and pres<br>South London Cardiovas<br>Networks     | gnancy        | 621           | 315           | 1.97              | 1m 11s                        | 2,143                       |              |
| 6 | ICC education programm<br>3 - Inherited arrhythmia s<br>  South London Cardiova<br>  Networks | yndromes      | 459           | 274           | 1.68              | 0m 53s                        | 1,661                       |              |