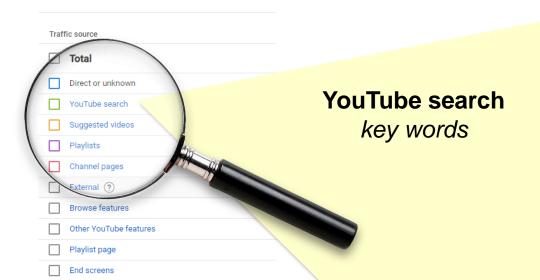

# How are they finding videos?

Many are finding CLICC content organically – YouTube search bar, playlist links, suggested videos

- Cardiology
- Hypertrophic cardiomyopathy
- Peripartum cardiomyopathy
- Brugada
- Brugada syndrome
- Cardiopulmonary exercise testing
- Dilated cardiomyopathy
- Long at syndrome
- Postmortem
- Arrhythmia
- Cardiovascular examination
- Diabetic foot
- Echocardiogram
- Failure management
- ICD implant
- Primary care
- Ronak Rajani
- SGLT2 inhibitors
- Sudden adult death
- Sudden cardiac death